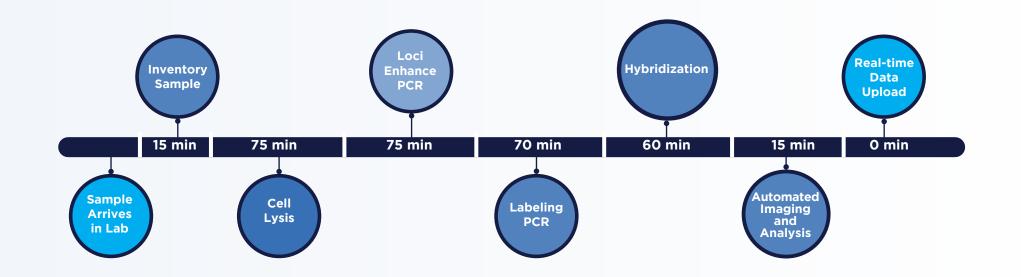

#### **CERTAINTY IN JUST 6 HOURS.**

We've packed a century of scientific advancement into a simple testing kit. Our solutions eliminate as many as 20 steps from conventional microbial testing methods—dramatically reducing both time and expenditure.

#### IT'S FAST.

No longer is extraction, purification required for DNA based testing! Our process requires less lab time and space, and returns definitive results in 6 hours, at a fraction of the test costs.

# SETTING THE STANDARD IN DNA TESTING

Testing for labs and processors serving Hemp growers leverages patented microarray technology. Industry leading throughput ensures up to 100 samples can be tested per day. It's one more way PathogenDx delivers a cleaner, more profitable future.